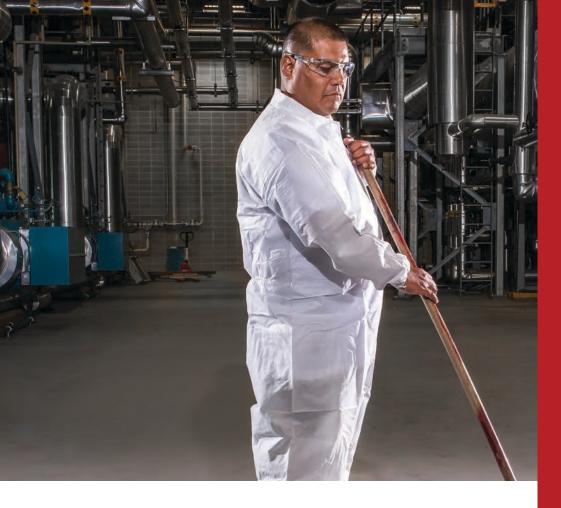

## **Particulate and Light Liquid Splash Protection**

SMS fabric is strong yet breathable to keep users cool and help avoid heat stress.

Storm flap over zipper adds an extra layer of protection. Available in two different fabric weights and colors. Recommended applications include asbestos and lead abatement, mold remediation, manufacturing, assembly operations and more.

Medium - 5XL

25 per case

- Wider, gusseted crotch gives wearer more room to move in all directions without ripping fabric
- Elastic back stretches with user for more comfort and better tear resistance
- Storm flap over zipper adds an extra layer of protection
- Available in two different fabric weights, Standard and Lightweight