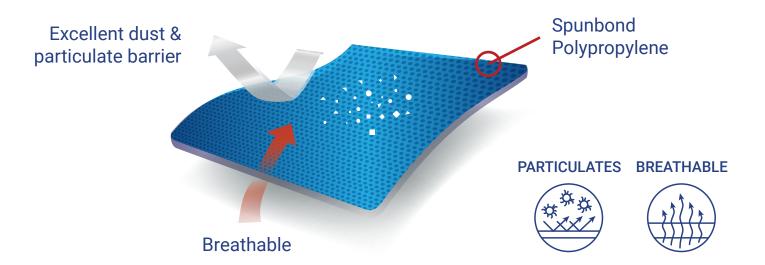

### **Versatile and Lightweight**

Whether working in a full-scale lab, a food processing plant, or an environmental cleanup site, polypropylene PPE protects against dust, dirt, grime, and other dry particulates in non-hazardous environments.

### **Breathable Protection**

Polypropylene fabric is lightweight and breathable allowing for body heat to escape. This helps keep workers cool and comfortable over long hours.