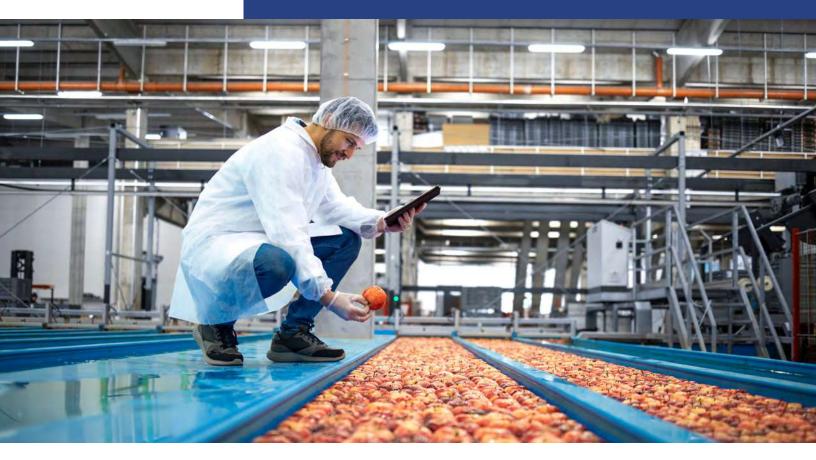

# **Polypropylene**

Economical protection against dirt, grime and particulates in non-hazardous environments.

Polypropylene PPE is made of a lightweight and breathable fabric that combines comfort and convenience. Not only does it keep you cool over long hours, but it also protects against dust, dirt, grime, and other particulates. Possible applications include food processing, construction, pharmaceuticals, environmental cleanup, and more.

### **Versatile and Lightweight**

Whether working in a full-scale lab, a food processing plant, or an environmental cleanup site, polypropylene PPE protects against dust, dirt, grime, and other dry particulates in non-hazardous environments.

### **Breathable Protection**

Polypropylene fabric is lightweight and breathable allowing for body heat to escape. This helps keep workers cool and comfortable over long hours.