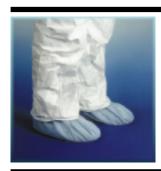

# **SCR** Spunbonded Polypropylene Shoe Covers

#### **Physical Properties**

Strong and Durable

**Contamination Control** 

Lightweight Material Offers Comfort and Breathability, while Maintaining Snug Full Coverage Individually Inspected for Stitching, Sizing, Material and Workmanship Lot Traceability

### **Catalog Numbers and Packaging**

Length: $18" (\pm 0.5)$ Color:BlueWidth: $7" (\pm 1)$ 

Thickness: 9.0 mil  $(\pm 01)$ Material Weight: 42gm/m<sup>2</sup>

Packaging: Stacked and Rolled, 50 Pairs/Bag, 4 Bags/Case, 200 Pairs/Case