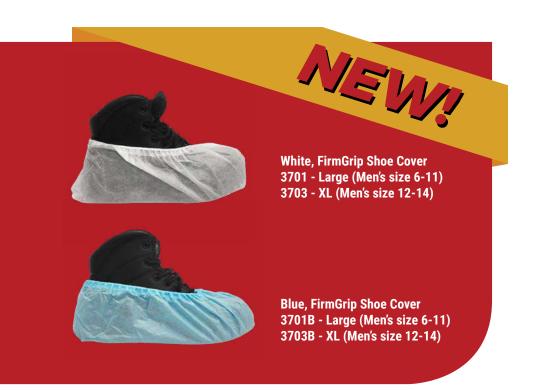

# FirmGrip Shoe Covers

**FirmGrip** non-skid shoe covers provide exceptional traction, especially when compared to traditional "non-skid" polypro shoe covers. Designed with a multilayer fabric and a textured finish that gives the wearer solid traction. **FirmGrip** will protect the wearer from particulates and light liquid splash. A firm elastic closure at the top secures the shoe cover comfortably in place.

# White, Large FirmGrip Shoe Cover

Fits men's size 6-11 300 per case (150 Pairs)

#3701

## White, Extra Large FirmGrip Shoe Cover

Fits men's size 12-16 300 per case (150 Pairs)

#3703