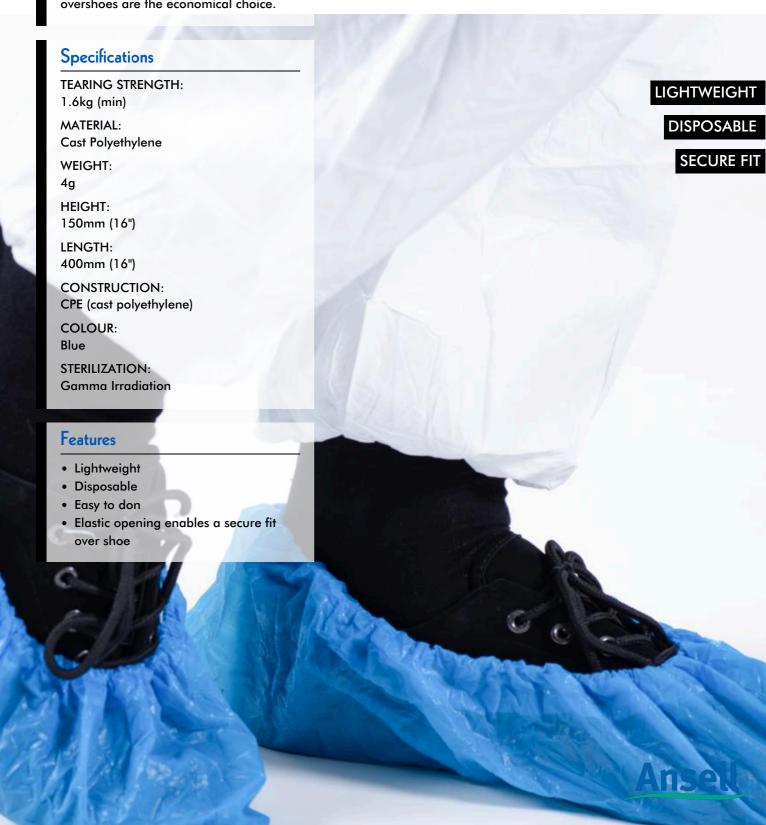

# About

BioClean CPE sterile disposable overshoes are the economical choice.

# Quality Standards

• Manufactured in a facility holding ISO 9001:2015