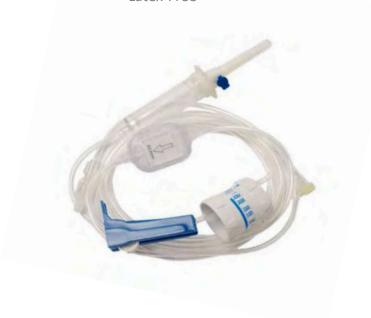

Our IV Administration Set with 0.2µm filter and flow regulator consists of a universal spike, male swivel luer lock, roller clamp, drip chamber with 15µm filter, and 0.2µm in-line filter. Each set is individually blister-packaged in quantities of 40 per box.

## **IV Administration Set**

## With GVS SpeedFlow® 0.2µm Filter and GVS EasyDrop® Flow Regulator

- 20 drops/mL
- One (1) Y-injection site 6" from distal end
- Male swivel luer lock connector
- Universal vented/non-vented spike
- Roller clamp
- 15µm filter located in drip chamber
- GVS Speedflow® 0.2µm Filter
- GVS EasyDrop® Flow Regulator
- 92" length
- DEHP-Free
- Latex-Free